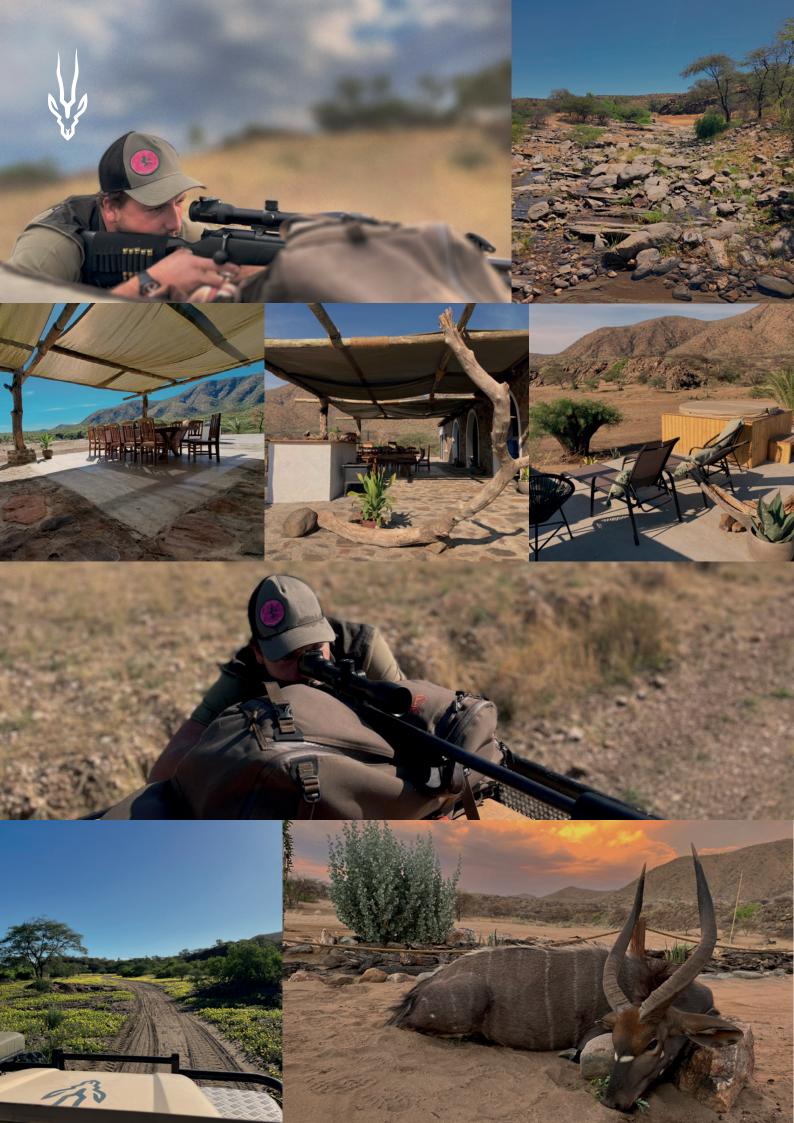

## HUNTING IN THE MOUNTAINS OF THE KHOMAS HIGHLAND OF NAMIBIA

The Daybreak Farm is located in the Khomas Highland near the Erongo border at an altitude of about 1,100 meters. There, you can expect beautiful rooms, excellent meals, a charming terrace with a hot tub, unique sunsets, and of course, the view of the waterhole.

During the hunt, you will be professionally guided by **Head Hunter Gerhard Schaffer** and our **Hunting Guide Claus Haber**!

The farm is not fenced, which makes the hunt for our wildlife even more exciting, including species such as Oryx, Zebra, Kudu, Impala, Warthogs, Nyala, Steenbok, Duiker, Giraffe, Springbok, Leopard, and more...